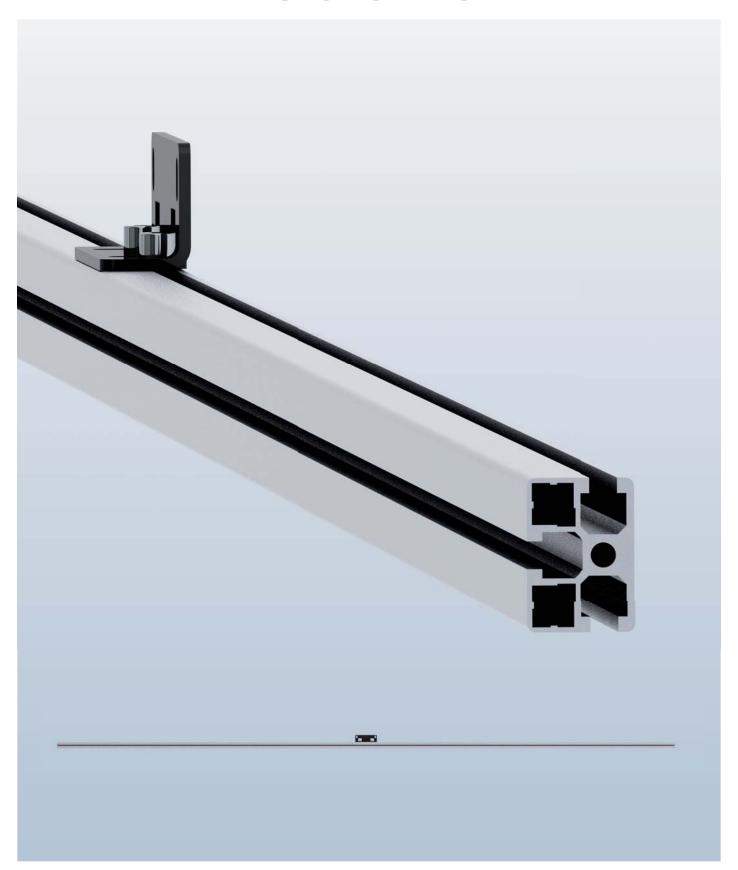

## Extra fast and accurate mounting of video rows.

Using one long mounting rail rather than several small ones allows you to mount SMS Multi Display Wall modules faster, and perfectly aligned. The long rail has an additional advantage where it is necessary to fix mounting screws in wall beams,

since it will cover more beams. This makes it easier to find the locations of a sufficient number of beams for safe mounting. The product consists of two rails of length 2,000 mm, on which Multi Display Wall modules are mounted as required. It is possible to cut and combine the rails freely. And everything is made from aluminium.

PW010006

SMS Multi Display Wall Pillar