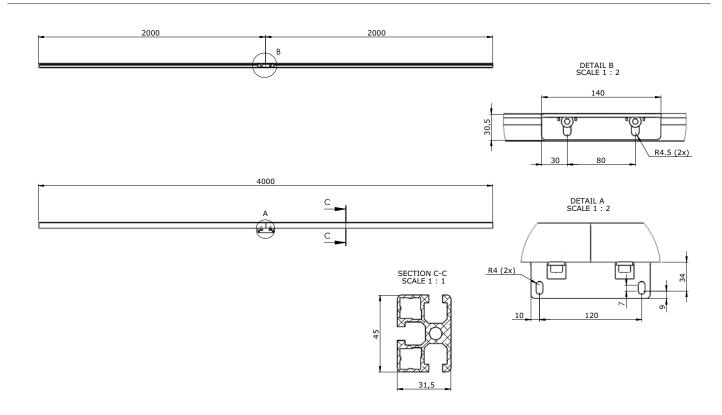

since it will cover more beams. This makes it easier to find the locations of a sufficient number of beams for safe mounting. The product consists of two rails of length 2,000 mm, on which Multi Display Wall modules are mounted as required. It is possible to cut and combine the rails freely. And everything is made from aluminium.

INFO

- Finish: Aluminium
- Each package contains two rails of length 2,000 mm.
- The rails can be cut to the desired length.
- Simplifies mounting of the Multi Display Wall series. Wall fittings and end caps are included in the Multi Display order.